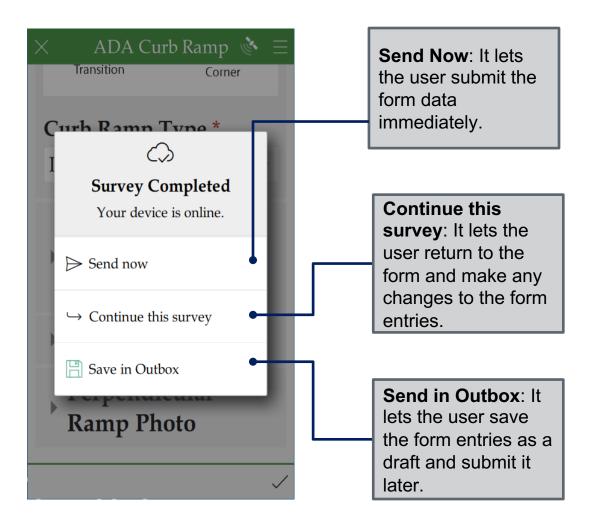

ADA Curb Ramp Click on the camera to Parallel take pictures or click on the folder to attach saved pictures from the device (Photos are optional). Click on the Submit Blended Depressed Transition Corner button on the bottom right corner of the form to Curb Ramp Type \* display submit options. Perpendicular Perpendicular Ramp Measurements → Perpendicular Ramp Photo \* Must take 2 photos. 1 of 2