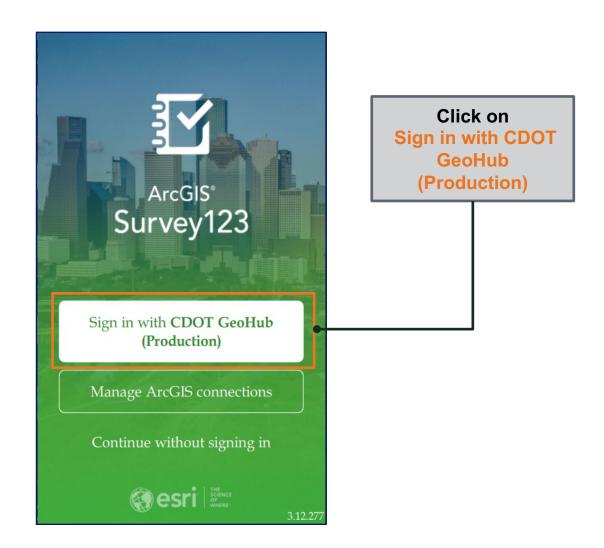

Sign into the Application

Click on Manage ArcGIS connections to sign into the App.

Download Surveys After the download is complete, click on the left arrow.

My Survey123 After the survey is downloaded it will appear on the main page.