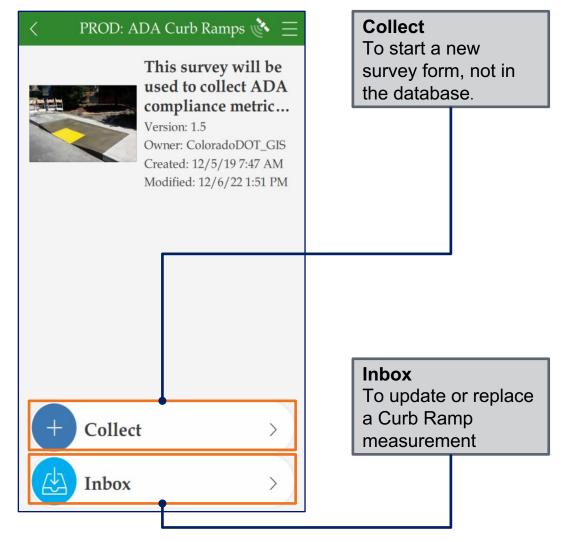

Click on the Survey ADA Curb Ramps survey to open the survey.

On initial load the Inbox is empty.
Click on Map to go to the Map view of the Inbox

Note: Do not click on Refresh in the List View

On the Map view, pan to the location of the curb ramps and click on Refresh. Curb Ramps available in this location are displayed on the Map.