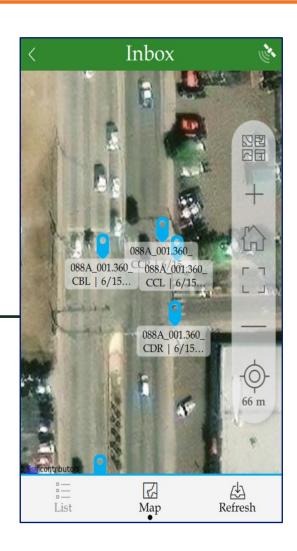

Click on the Survey ADA Curb Ramps survey to open the survey.

On initial load the Inbox is empty.
Click on Map to go to the Map view of the Inbox

Note: Do not click on Refresh in the List View

On the Map view, pan to the location of the curb ramps and click on Refresh. Curb Ramps available in this location are displayed on the Map.

Click on one of the curb ramps on the map to open the related survey form.

Once the inbox is loaded from the Map, click on List below the Map to view all the curb ramps on the list.

A list is displayed with all the Curb Ramps loaded in the Map view previously