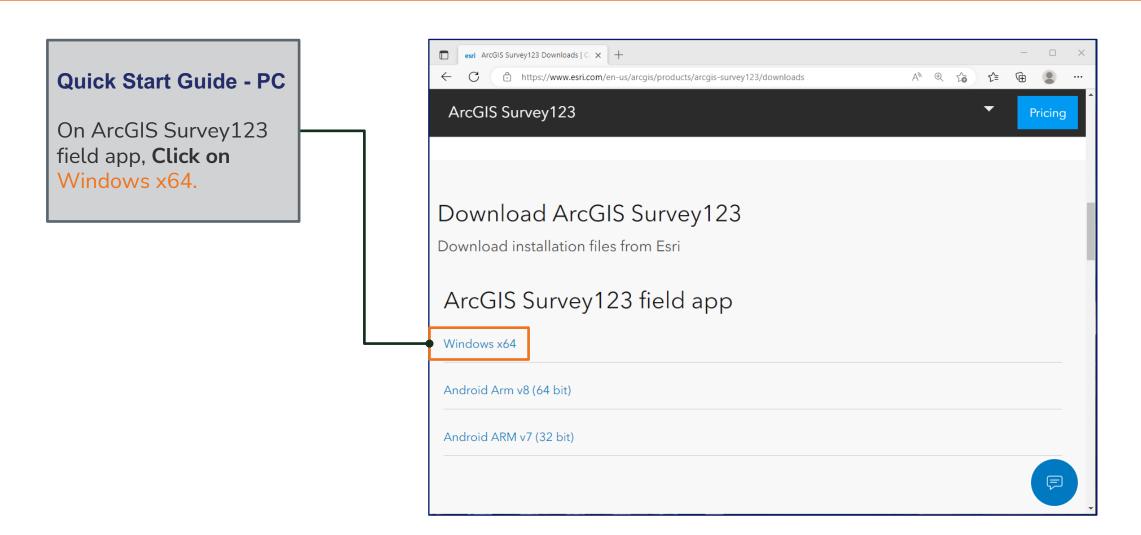

# Download and Setup the Application:

On your browser type:

https://www.esri.com/enus/arcgis/products/arcgissurvey123/downloads