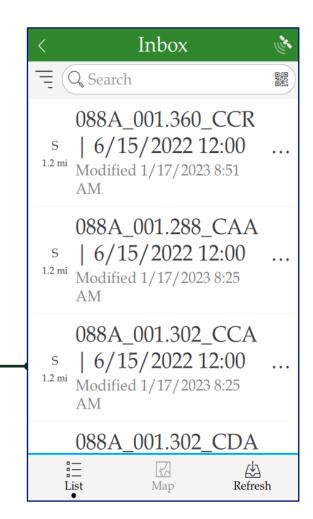

Click on one of the curb ramps on the map to open the related survey form.

Once the inbox is loaded from the Map, click on List below the Map to view all the curb ramps on the list.

A list is displayed with all the Curb Ramps loaded in the Map view previously