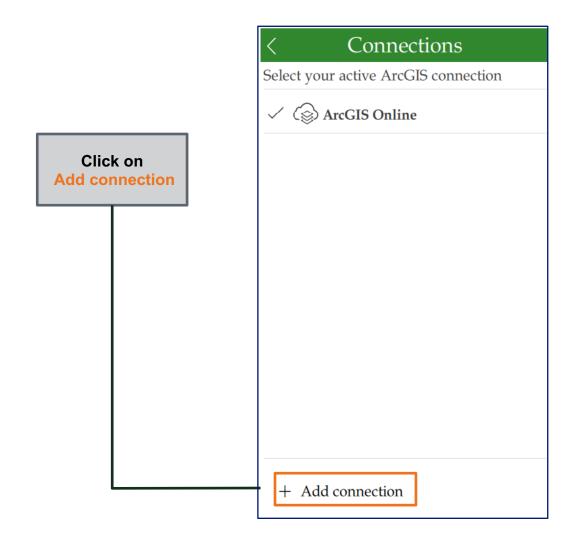

Sign into the Application

Click on Manage ArcGIS connections to sign into the App.

Download Surveys After the download is complete, click on the left arrow.

My Survey123 After the survey is downloaded it will appear on the main page.