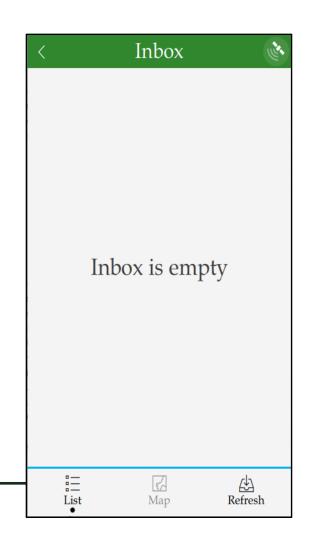

Click on the Survey ADA Curb Ramps survey to open the survey.

On initial load the Inbox is empty.
Click on Map to go to the Map view of the Inbox

Note: Do not click on Refresh in the List View

On the Map view, pan to the location of the curb ramps and click on Refresh. Curb Ramps available in this location are displayed on the Map.