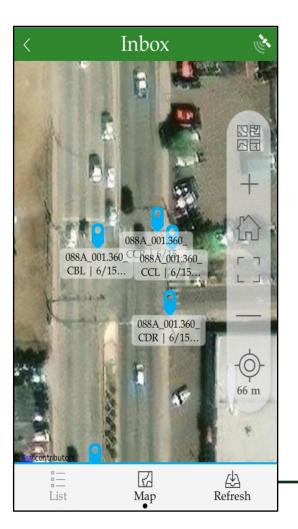

Click on the Survey ADA Curb Ramps survey to open the survey.

On initial load the Inbox is empty.
Click on Map to go to the Map view of the Inbox

Note: Do not click on Refresh in the List View

On the Map view, pan to the location of the curb ramps and click on Refresh. Curb Ramps available in this location are displayed on the Map.

Click on one of the curb ramps on the map to open the related survey form.

Once the inbox is loaded from the Map, click on List below the Map to view all the curb ramps on the list.

A list is displayed with all the Curb Ramps loaded in the Map view previously