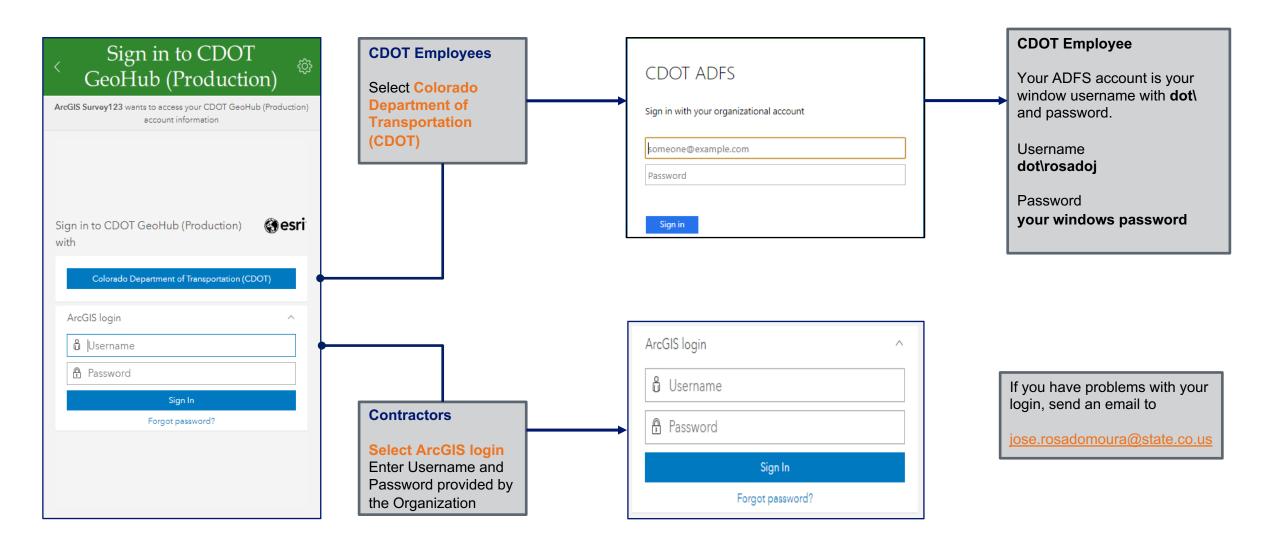

Sign into the Application

Click on Manage ArcGIS connections to sign into the App.

Download Surveys After the download is complete, click on the left arrow.

My Survey123 After the survey is downloaded it will appear on the main page.