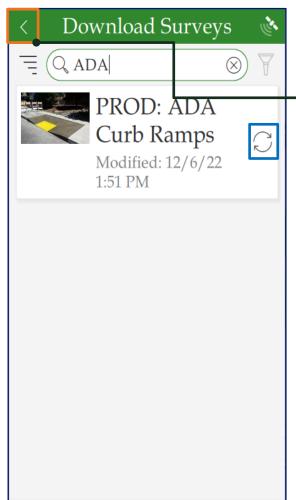

Sign into the Application

Click on Manage ArcGIS connections to sign into the App.

Download Surveys After the download is complete, click on the left arrow.

My Survey123 After the survey is downloaded it will appear on the main page.