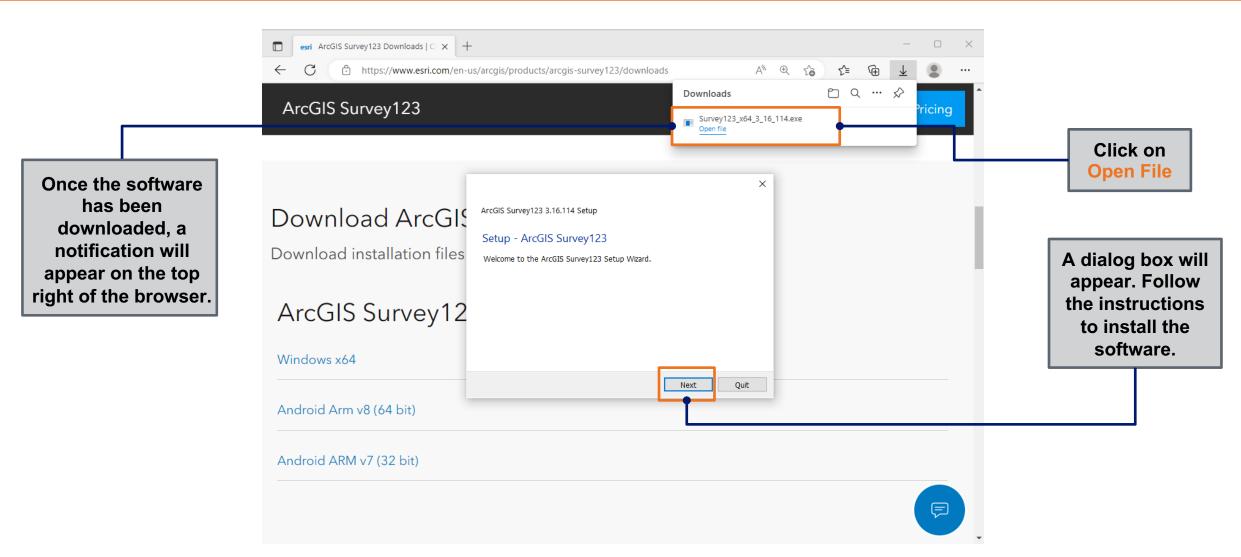

### Different dialog boxes will appear. Follow the instructions to install the software.

## Different dialog boxes will appear. Follow the instructions to install the software.

The software should be on your PC and open automatically. If doesn't open automatically you can open it from the Start menu.