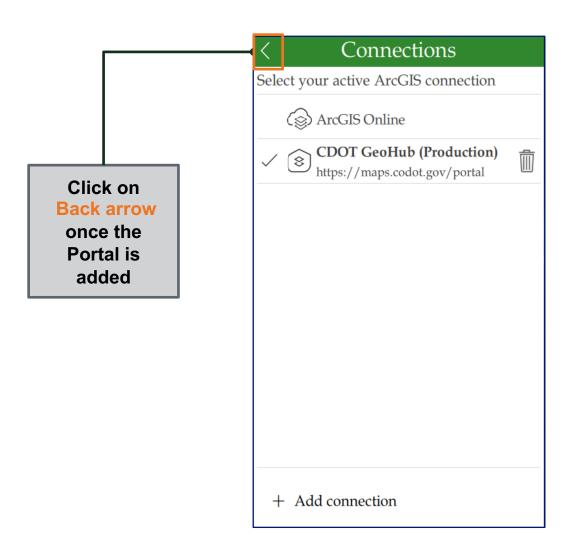

Sign into the Application

Click on Manage ArcGIS connections to sign into the App.

Download Surveys After the download is complete, click on the left arrow.

My Survey123 After the survey is downloaded it will appear on the main page.