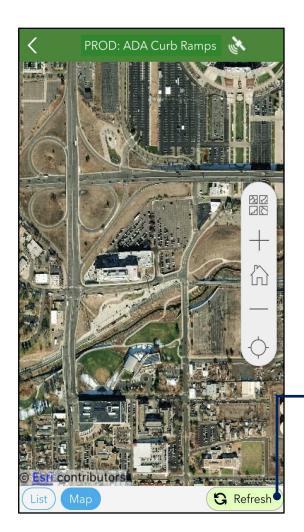

Click on the Survey ADA Curb Ramps survey to open the survey.

On initial load the Inbox is empty.
Click on Map to go to the Map view of the Inbox

Note: Do not click on Refresh in the List View

On the Map view, pan to the location of the curb ramps and click on Refresh. Curb Ramps available in this location are displayed on the Map.