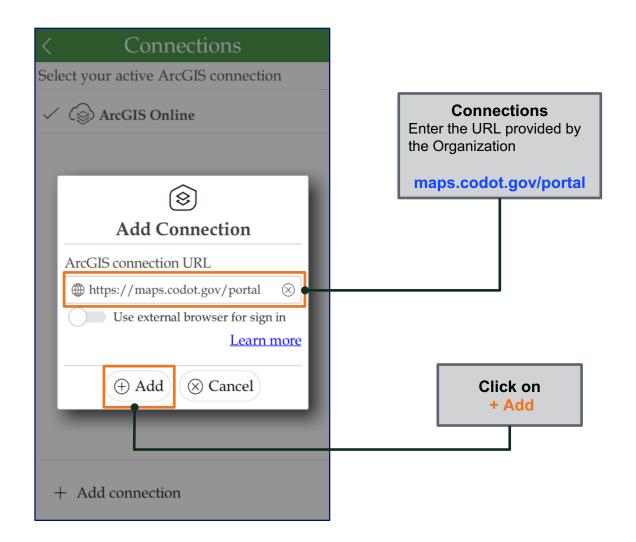

Sign into the Application

Click on Manage ArcGIS connections to sign into the App.

Download Surveys After the download is complete, click on the left arrow.

My Survey123 After the survey is downloaded it will appear on the main page.