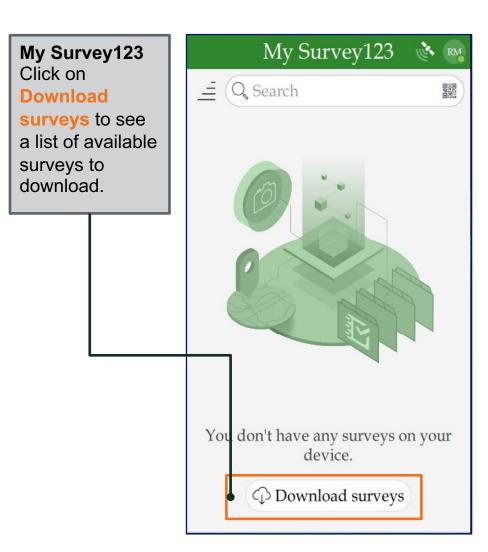

Sign into the Application

Click on Manage ArcGIS connections to sign into the App.

Download Surveys After the download is complete, click on the left arrow.

My Survey123 After the survey is downloaded it will appear on the main page.