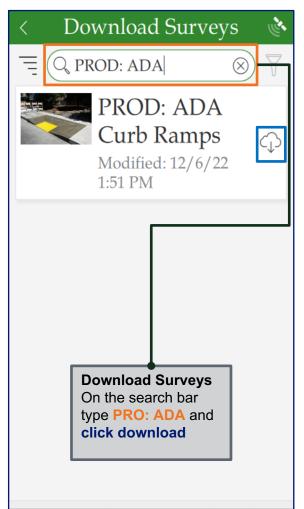

Sign into the Application

Click on Manage ArcGIS connections to sign into the App.

Download Surveys After the download is complete, click on the left arrow.

My Survey123 After the survey is downloaded it will appear on the main page.