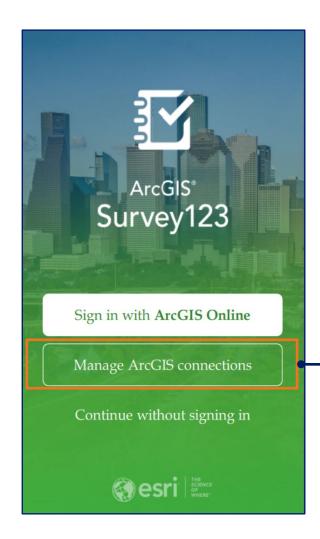

Sign into the Application

Click on Manage ArcGIS connections to sign into the App.

Download Surveys After the download is complete, click on the left arrow.

My Survey123 After the survey is downloaded it will appear on the main page.