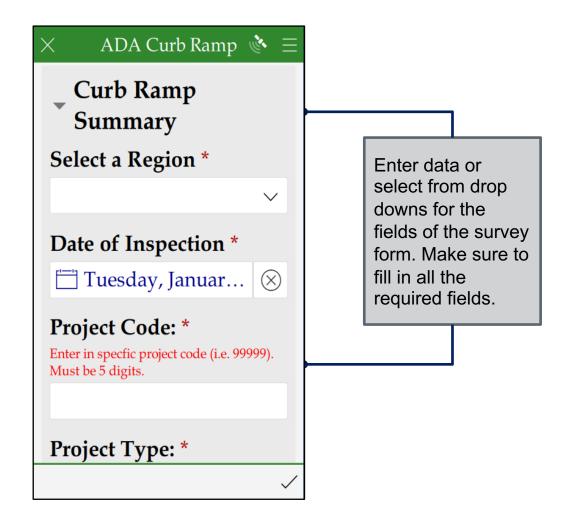

ADA Curb Ramp Click on the camera to Parallel take pictures or click on the folder to attach saved pictures from the device (Photos are optional). Click on the Submit Blended Depressed Transition Corner button on the bottom right corner of the form to Curb Ramp Type \* display submit options. Perpendicular Perpendicular Ramp Measurements → Perpendicular Ramp Photo \* Must take 2 photos. 1 of 2